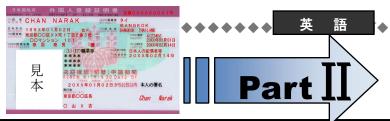

# Revised immigration control act

We have been making utmost effort to become one of the most comfortable countries not only to the Japanese people but also to resident aliens. We show detailed explanation in this Part  $\Pi$  following January issue

re-entry permit in case where he/she re-enters Japan within one year from his/her departure. But please get re-entry permission same as before when departing Japan for the time being because new system does not fully function yet. On the other hand, we can find some inconvenient points in new system. In old act, foreigner was always required to take his/her certificate of "Alien registration card" and it is possible to take procedure for the changes at municipal office if any. However, in new act current alien registration card shall become defunct and "Residence Card" will be issued instead. It seems to be applicable in two years. This new card is under not municipal office but regional immigration bureau control. Foreigner is required to take necessary procedure at regional immigration bureau in cases of any changes in your personal status or position such as marriage, divorce and job change except new residence place or change residence place. In old act it was possible for foreigner with non-status residence to get "Alien registration card" as ID card but it is no longer possible to get in revised act. But please note that this new card is not applied to persons staying for short time period and special permanent residents. In revised immigration control act, I picked up some points which influenced directly aliens but please note that there are manifold changes.

在留カード

生年月日 国籍・地学 住居地

在保期間 (横丁目)

このカードは <u>0000年00月00日まで</u>

許可の種類 許可年月日

I would introduce changes further more at another opportunity.

(Written by certified administrative procedures specialist, Ms Miho Maeda)