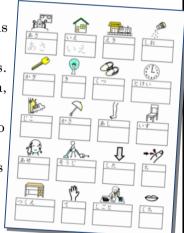

#### ★New Hiragana practice book

Home visit

At FICEC Japanese lesson class, we made a new Hiragana practice book for adults, who want to learn to write Hiragana.

In this practice book there are pages of words with simple hiragana, with many illustrations. You can learn Hiragana, regardless of your mother tongue. Come to Japanese lesson class!