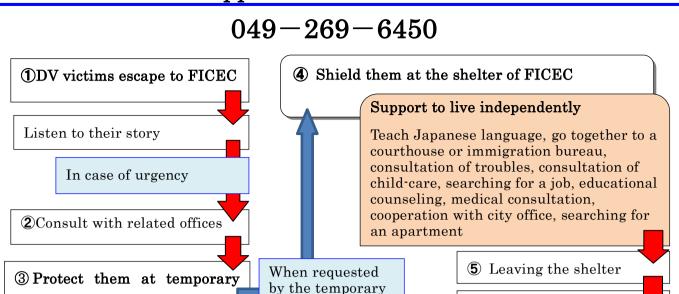

es of immigration bureau. This is to put the break on rapid growth of forgery of refugee status application.

Some people come to Japan with overseas student visa, borrowing big money from relatives to pay to an agent, because they believed a story in a local TV, such as "you can make 350000 yen per month in Japan." However, in case of "Permission to Engage in an Activity Other Than That Permitted by the Status of Residence Previously Granted", you can only work 28 hours per week. As a result, many of them will be pressed for money and apply for refugee status. However, persons with overseas student visa or industrial trainee visa cannot apply for refugee status. Please think of your future very well and do not make thoughtless action.

### Activities to support domestic violence victims



assistance facility

## Foreign Language Human Rights Hotline

assistance facility

#### 0570 - 090911

If you have any trouble such as you are refused to rent an apartment, cannot accept cultural difference, or have marriage problem, the Legal Affairs Bureaus and District Legal Affairs Bureaus throughout Japan provide human rights counselling services.

• Date and time:
Weekdays 9:00 to 17:00
(you should pay telephone fee)

•Languages: English, Chinese, Philippine, Portuguese, Vietnam, Korean

#### ★New Hiragana practice book

Home visit

At FICEC Japanese lesson class, we made a new Hiragana practice book for adults, who want to learn to write Hiragana.

In this practice book there are pages of words with simple hiragana, with many illustrations. You can learn Hiragana, regardless of y